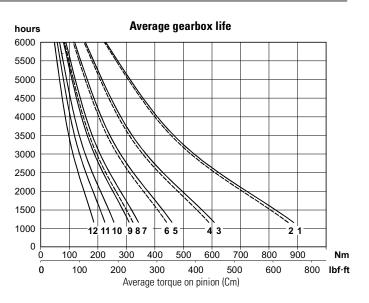

| Input<br>rpm |       | Output (transmission ratio) |         |         |         |         |         |         |         |  |
|--------------|-------|-----------------------------|---------|---------|---------|---------|---------|---------|---------|--|
|              |       | 1 : 1.0                     | 1 : 1.5 | 1 : 2.0 | 1 : 2.6 | 1 : 3.0 | 1 : 3,4 | 1 : 4.0 | 1 : 4.8 |  |
| 540          | curve | 1                           | 3       | 5       | 7       | 9       | 10      | 11      | 12      |  |
|              | rpm   | 540                         | 810     | 1080    | 1408    | 1620    | 1836    | 2160    | 2592    |  |
| 1000         | curve | 2                           | 4       | 6       | 8       |         |         |         |         |  |
|              | rpm   | 1000                        | 1500    | 2000    | 2607    |         |         |         |         |  |