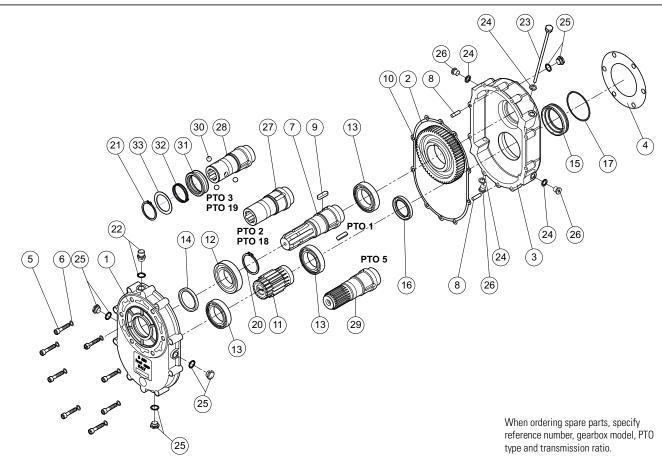

|  |
|--------------|-------|-----------------------------|---------|---------|---------|---------|---------|---------|---------|--|
|              |       | 1 : 1.0                     | 1 : 1.5 | 1 : 2.0 | 1 : 2.6 | 1 : 3.0 | 1 : 3,4 | 1 : 4.0 | 1 : 4.8 |  |
| 540          | curve | 1                           | 3       | 5       | 7       | 9       | 10      | 11      | 12      |  |
|              | rpm   | 540                         | 810     | 1080    | 1408    | 1620    | 1836    | 2160    | 2592    |  |
| 1000         | curve | 2                           | 4       | 6       | 8       |         |         |         |         |  |
|              | rpm   | 1000                        | 1500    | 2000    | 2607    |         |         |         |         |  |

## **SPARE PARTS**



INDEX