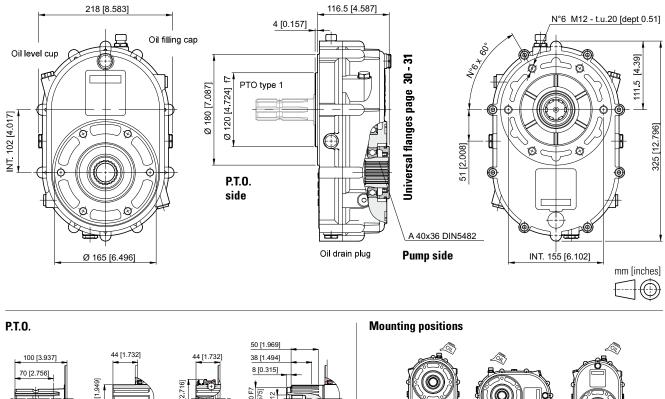

3 3 - 10 - 10

## SPEED INCREASER GEARBOX FOR PUMPS WITH EUROPEAN UNIFIED FLANGE / SAE / ISO





## **ORDERING CODE**





## **TECHNICAL DATA**

| Transmission<br>ratio | Ν     | Weight |       |       |        |
|-----------------------|-------|--------|-------|-------|--------|
|                       | 540   | rpm    | 1000  | kg    |        |
| 14110                 | C1*   | C2*    | C1*   | C2*   | [lb]   |
| 1 : 1.0               | 885   | 466    | 866   | 456   | 12     |
|                       | [655] | [344]  | [639] | [336] | [26.5] |
| 1 : 1.5               | 608   | 320    | 589   | 310   | 12     |
|                       | [448] | [236]  | [434] | [229] | [26.5] |
| 1 : 2.0               | 460   | 242    | 441   | 232   | 11     |
|                       | [339] | [178]  | [325] | [171] | [24.3] |
| 1 : 2.6               | 342   | 180    | 323   | 170   | 10,8   |