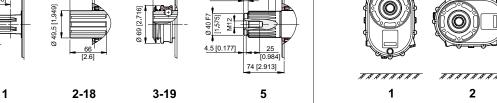

\* Maximum torque on pump:

C1= maximum starting torque; C2= maximum torque for continuous duty.

| Mounting positions | <b>Oil</b><br>liters [US gallon] |  |  |  |
|--------------------|----------------------------------|--|--|--|
| 1                  | 0.95 [0.25]                      |  |  |  |
| 2                  | 1.15 [0.30]                      |  |  |  |
| 3                  | 1.25 [0.33]                      |  |  |  |