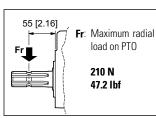

\* Maximum torque on pump:

C1= maximum starting torque; C2= maximum torque for continuous duty.

| Mounting positions | <b>Oil</b><br>liters [US gallon] |  |  |  |
|--------------------|----------------------------------|--|--|--|
| 1                  | 0.95 [0.25]                      |  |  |  |
| 2                  | 1.15 [0.30]                      |  |  |  |
| 3                  | 1.25 [0.33]                      |  |  |  |