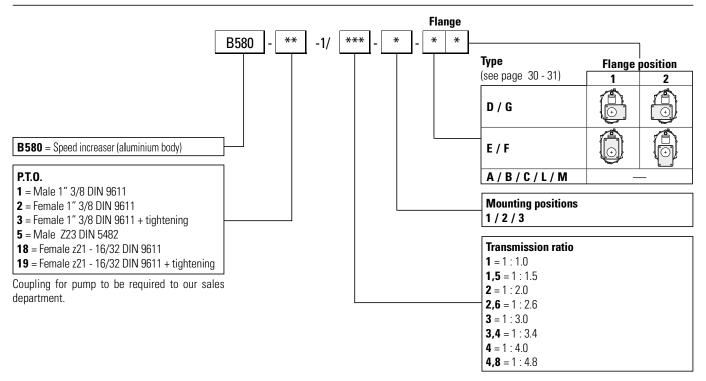

3 3 - 10 - 10

## SPEED INCREASER GEARBOX FOR PUMPS WITH EUROPEAN UNIFIED FLANGE / SAE / ISO





## **ORDERING CODE**





## **TECHNICAL DATA**

| Transmission<br>ratio | Ν     | Weight |       |       |        |
|-----------------------|-------|--------|-------|-------|--------|
|                       | 540   | rpm    | 1000  | kg    |        |
| 14110                 | C1*   | C2*    | C1*   | C2*   | [lb]   |
| 1 : 1.0               | 885   | 466    | 866   | 456   | 12     |
|                       | [655] | [344]  | [639] | [336] | [26.5] |
| 1 : 1.5               | 608   | 320    | 589   | 310   | 12     |
|                       | [448] | [236]  | [434] | [229] | [26.5] |
| 1 : 2.0               | 460   | 242    | 441   | 232   | 11     |
|                       | [339] | [178]  | [325] | [171] | [24.3] |
| 1 : 2.6               | 342   | 180    | 323   | 170   | 10,8   |
|                       |